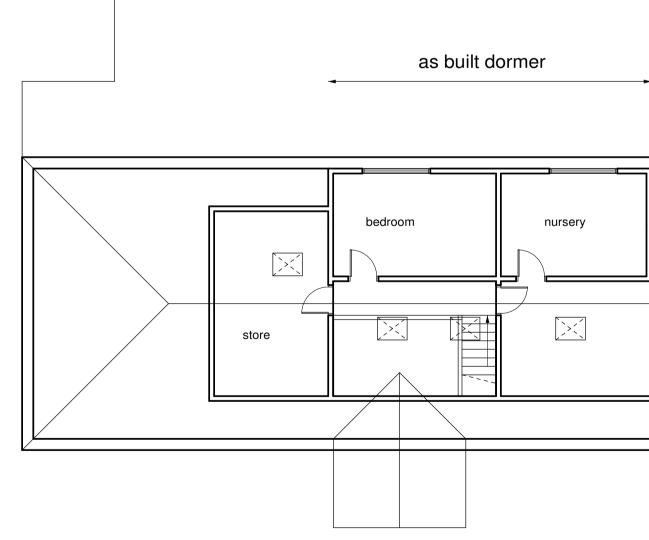

| -       |  |  |  |  |  |  |
|---------|--|--|--|--|--|--|
|         |  |  |  |  |  |  |
|         |  |  |  |  |  |  |
| bedroom |  |  |  |  |  |  |
|         |  |  |  |  |  |  |
|         |  |  |  |  |  |  |
|         |  |  |  |  |  |  |