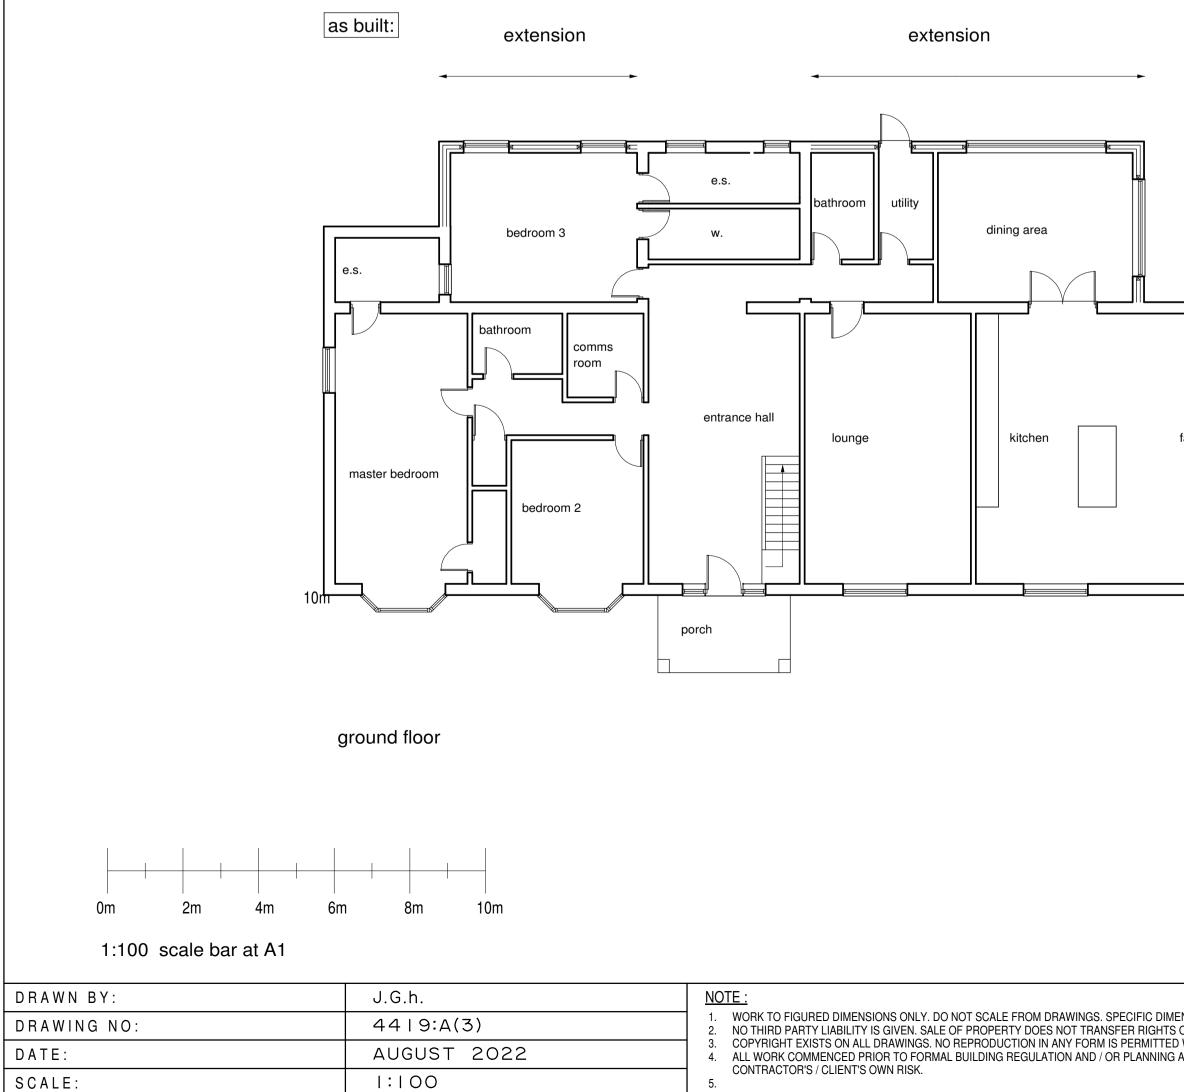

PLAN OF: ALTERATIONS TO ANCHOR PADDOCK, BACHELORS LANE, HOLT, Nr. WIMBORNE DORSET

as built alterations: floor plans)

prior to works:

5.

SCALE:

family area

first floor:

| IMENSIONS AVAILABLE ON REQUEST.<br>ITS OF USE: AVAILABLE ON AGREEMENT.<br>IED WITHOUT PRIOR CONSENT.<br>NG APPROVAL IS ENTIRELY AT | harriplan                                                                                                 |                         | chartered association<br>of building engineers |     |
|------------------------------------------------------------------------------------------------------------------------------------|-----------------------------------------------------------------------------------------------------------|-------------------------|------------------------------------------------|-----|
|                                                                                                                                    | CHARTERED BUILDING ENGINEERS<br>25 ABBOTT ROAD, CHARMINSTER<br>BOURNEMOUTH BH9 1EU. TEL/FAX 01202 549 590 |                         |                                                | (as |
|                                                                                                                                    | E.Mail: jon@harriplan.com                                                                                 | JON HARRISON M.C.A.B.E. | 7                                              |     |
|                                                                                                                                    |                                                                                                           |                         |                                                |     |