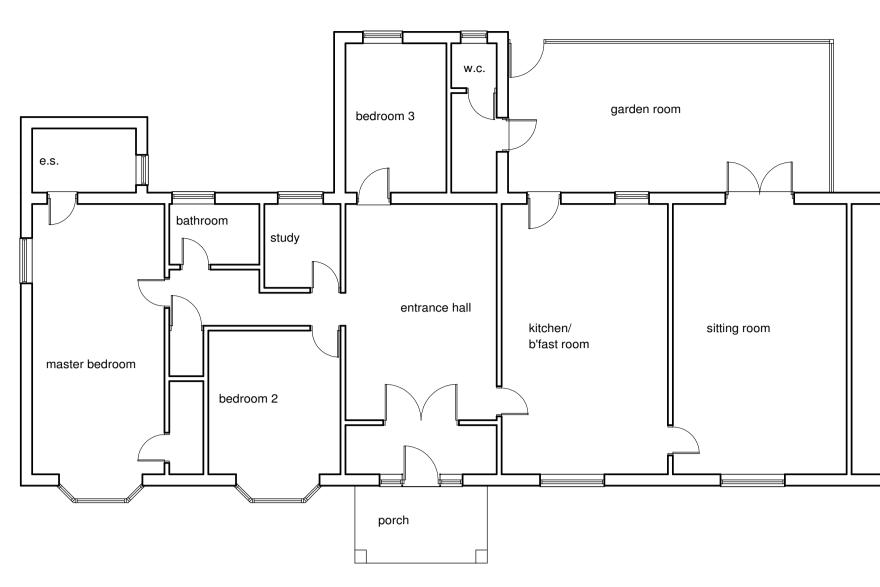

PLAN OF: ALTERATIONS TO ANCHOR PADDOCK, BACHELORS LANE, HOLT, Nr. WIMBORNE DORSET

as built alterations: floor plans)